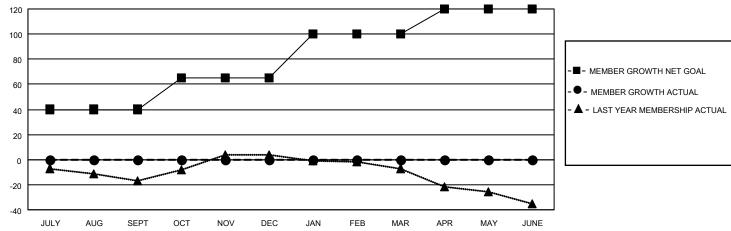

## District 202 L

| Clubs         |               |             |               | Members               |                        |                         |                                                    |  |
|---------------|---------------|-------------|---------------|-----------------------|------------------------|-------------------------|----------------------------------------------------|--|
|               | RESULTS FOR   | R 2021-2022 |               | RESULTS FOR 2021-2022 |                        |                         |                                                    |  |
| QUARTER       | NEW CLUB GOAL | NEW CLUBS   | DROPPED CLUBS | QUARTER MEME          | BER GROWTH NET<br>GOAL | MEMBER GROWTH<br>ACTUAL | DROPPED<br>MEMBERS ACTUAL<br>(including transfers) |  |
| JULY/AUG/SEPT | 0             | 0           | 0             | JULY/AUG/SEPT         | 40                     | 15                      | 12                                                 |  |
| OCT/NOV/DEC   | 0             | 0           | 0             | OCT/NOV/DEC           | 25                     | 0                       | 0                                                  |  |
| JAN/FEB/MAR   | 0             | 0           | 0             | JAN/FEB/MAR           | 35                     | 0                       | 0                                                  |  |
| APR/MAY/JUNE  | 1             | 0           | 0             | APR/MAY/JUNE          | 20                     | 0                       | 0                                                  |  |